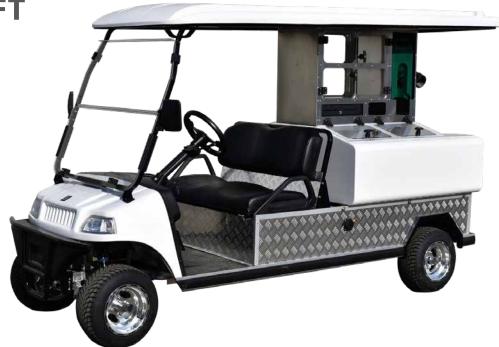

## **MODEL BSN2FT**

## **DRIVING SYSTEM**

Motor 6.3KW

Controller Curtis 1232SE

Voltage 48V

Battery Lithium 180AH Intelligent High Frequency Charger On board 16A

## **PERFORMANCE**

| Passenger capacity                       | 2   |
|------------------------------------------|-----|
| Maximum distance on flat road at 20 km/h | >80 |
| Max speed (km/h) adjustable              | 30  |
| Minimum turning radius (m)               | 4,3 |
| Max. climbing ability                    | 25% |

## **DIMENSIONS**

| Overall dimensions (mm)             | 3330 x 1400 x 1830 |
|-------------------------------------|--------------------|
| Maximum loading weight (kg)         | 400                |
| Net weight including batteries (kg) | 570                |