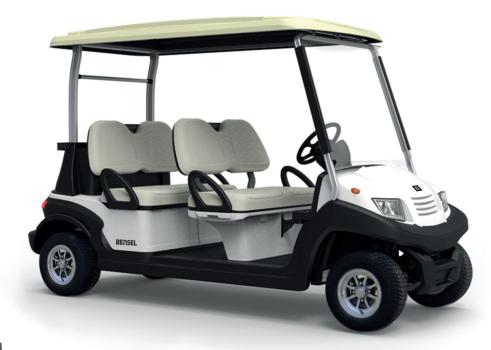

# **MODEL BSN4C**

### **PERFORMANCE**

Passenger capacity 4
Maximum distance on flat road at 20 km/h >80
Max speed (km/h) adjustable 40
Minimum turning radius (m) 4,5
Max. climbing ability 20%

#### **DIMENSIONS**

Overall dimensions (mm)  $3670 \times 1180 \times 1980$  Cargo box dimensions (mm)  $690 \times 1100 \times 300$ 

Maximum loading weight (kg) 450 Net weight including batteries (kg) 610

### **EXTRA SPECS**

Frame Aluminium alloy beam

Steering system Single-stage rack and pinion steering system

Brake system Mechanical brake

Suspension system Front independent and rear leaf spring

Wheels 10 inch rim & 205/50-10 4PR tyre